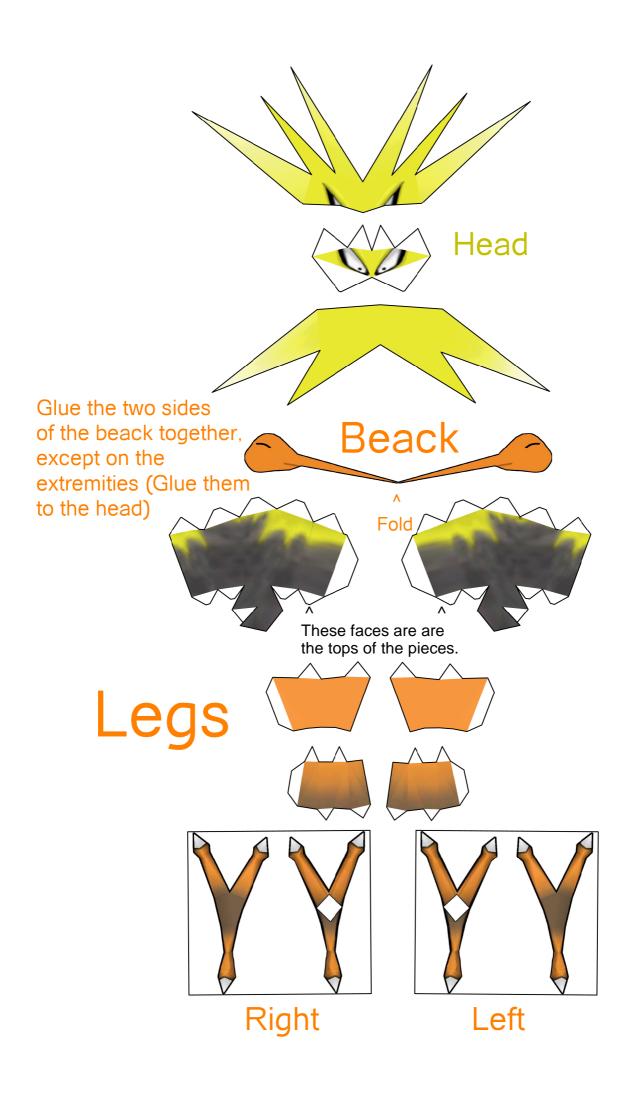

- 1-The body: Glue the front and the back together, glue the top, then the bottom, the tail and finally the bottom tail;
- 2-The back wings: Simply glue the two sides of the back wings together, then glue it to the back of the body;
- 3-The head: Glue the three head pieces together, then glue the beack on the lower piece of the face. After, glue this on the top of the body.
- 4-The legs: Build the Grey pieces. Then, glue together the legs pieces and the feet. (Where you close the legs are closed openings. They need to point the alone toe of the feet). The glue the legs and the grey pieces together.