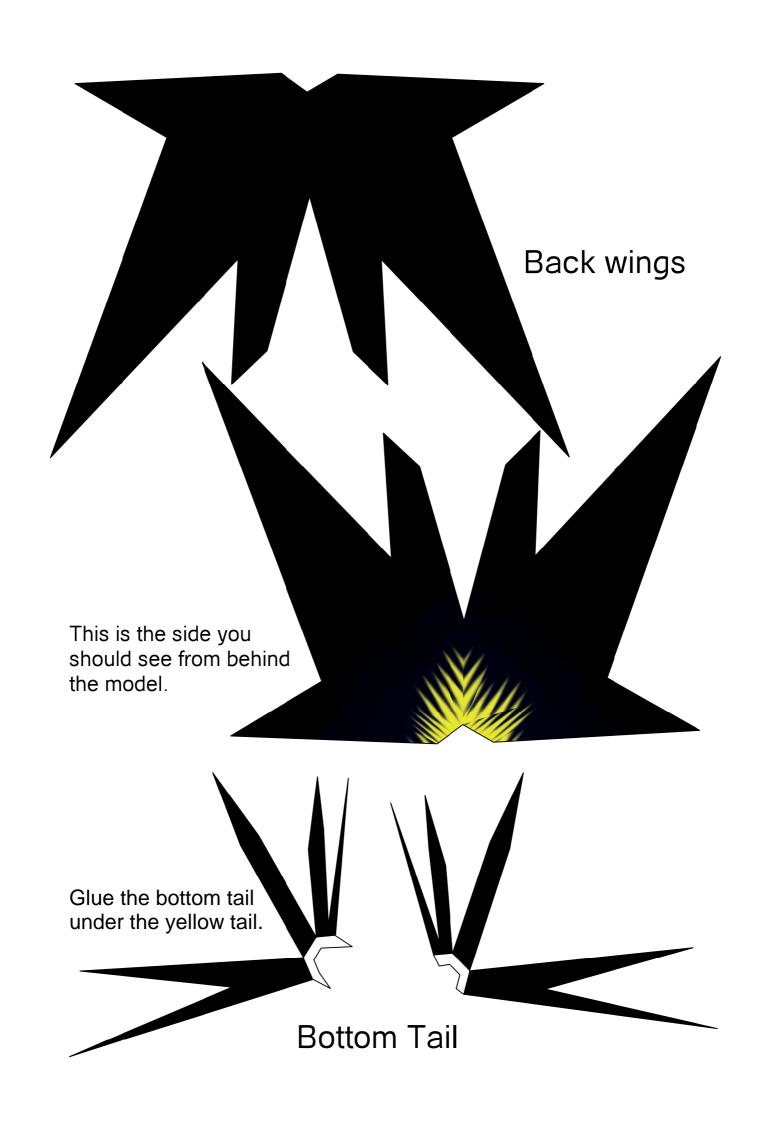

- 1-The body: Glue the front and the back together, glue the top, then the bottom, the tail and finally the bottom tail;
- 2-The back wings: Simply glue the two sides of the back wings together, then glue it to the back of the body;
- 3-The head: Glue the three head pieces together, then glue the beack on the lower piece of the face. After, glue this on the top of the body.
- 4-The legs: Build the Grey pieces. Then, glue together the legs pieces and the feet. (Where you close the legs are closed openings. They need to point the alone toe of the feet). The glue the legs and the grey pieces together.