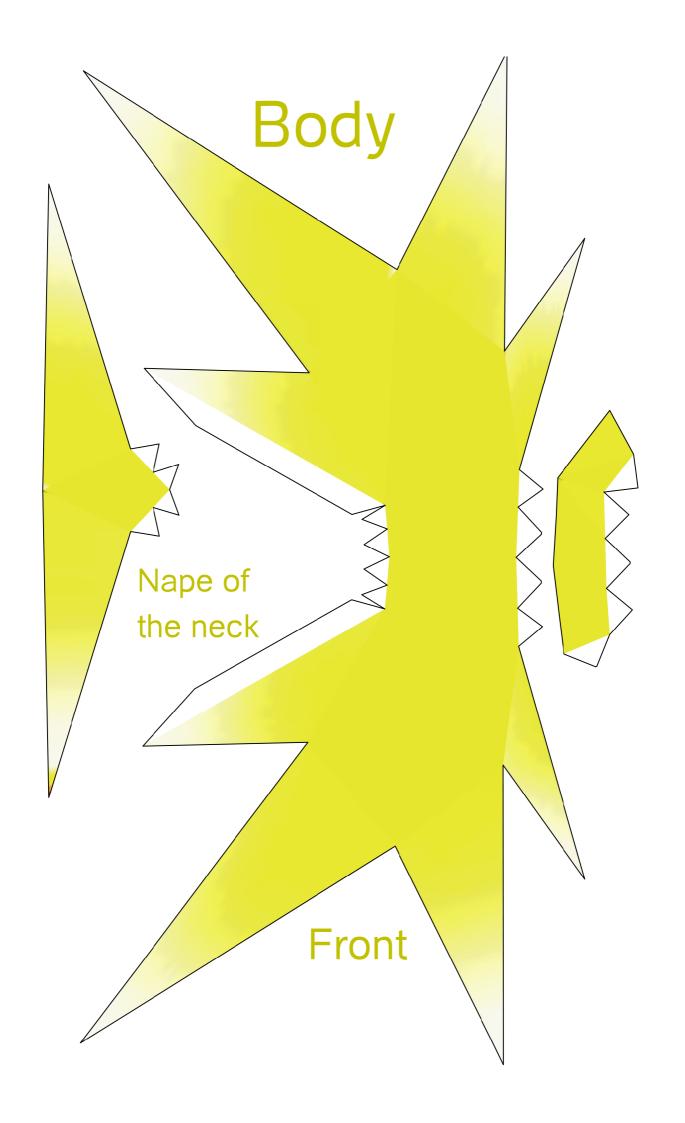

- 1-The body: Glue the front and the back together, glue the top, then the bottom, the tail and finally the bottom tail;
- 2-The back wings: Simply glue the two sides of the back wings together, then glue it to the back of the body;
- 3-The head: Glue the three head pieces together, then glue the beack on the lower piece of the face. After, glue this on the top of the body.
- 4-The legs: Build the Grey pieces. Then, glue together the legs pieces and the feet. (Where you close the legs are closed openings. They need to point the alone toe of the feet). The glue the legs and the grey pieces together.