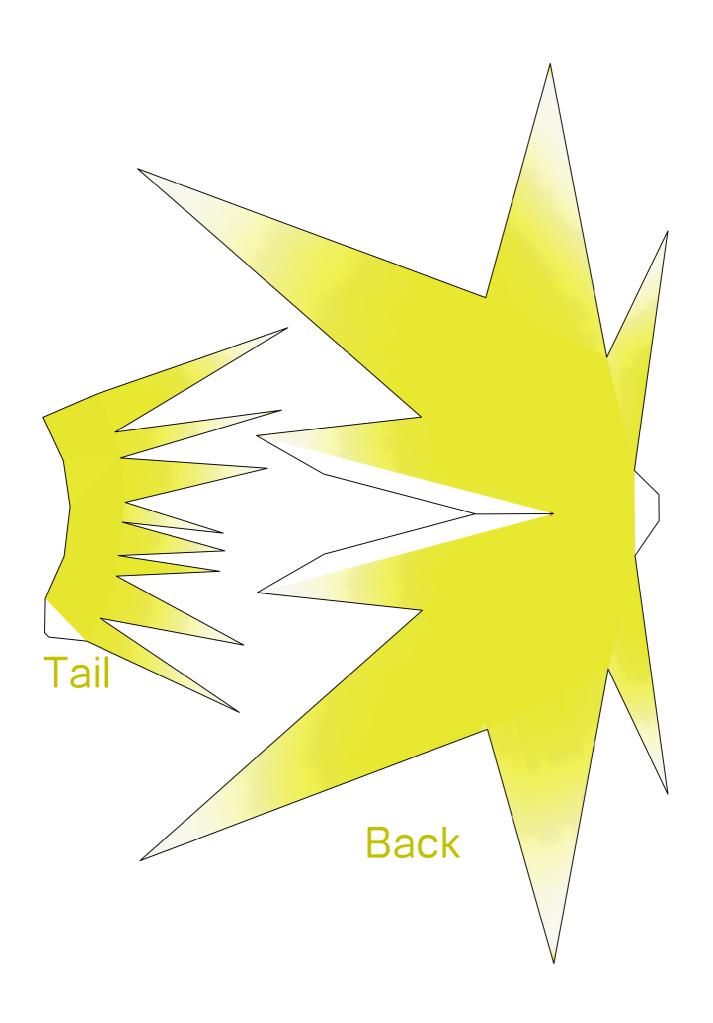

- 1-The body: Glue the front and the back together, glue the top, then the bottom, the tail and finally the bottom tail;
- 2-The back wings: Simply glue the two sides of the back wings together, then glue it to the back of the body;
- 3-The head: Glue the three head pieces together, then glue the beack on the lower piece of the face. After, glue this on the top of the body.
- 4-The legs: Build the Grey pieces. Then, glue together the legs pieces and the feet. (Where you close the legs are closed openings. They need to point the alone toe of the feet). The glue the legs and the grey pieces together.