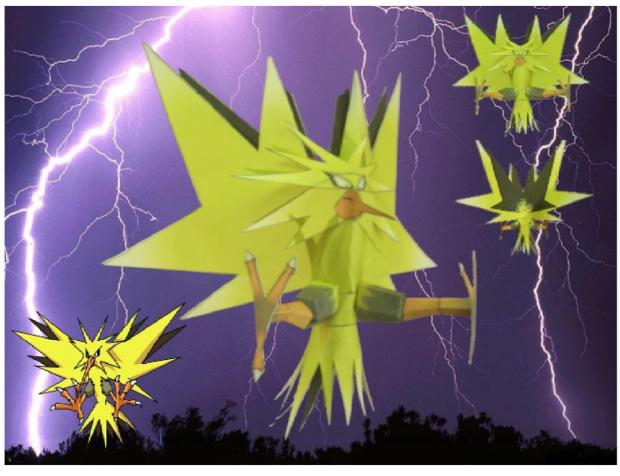

This model is FREE, don't spend your cash to get the template! Get other model from the designer on www.gi-pi.tk (Some)

Put glue at the back of the striped zones.

Here's the order you should take to build the model: